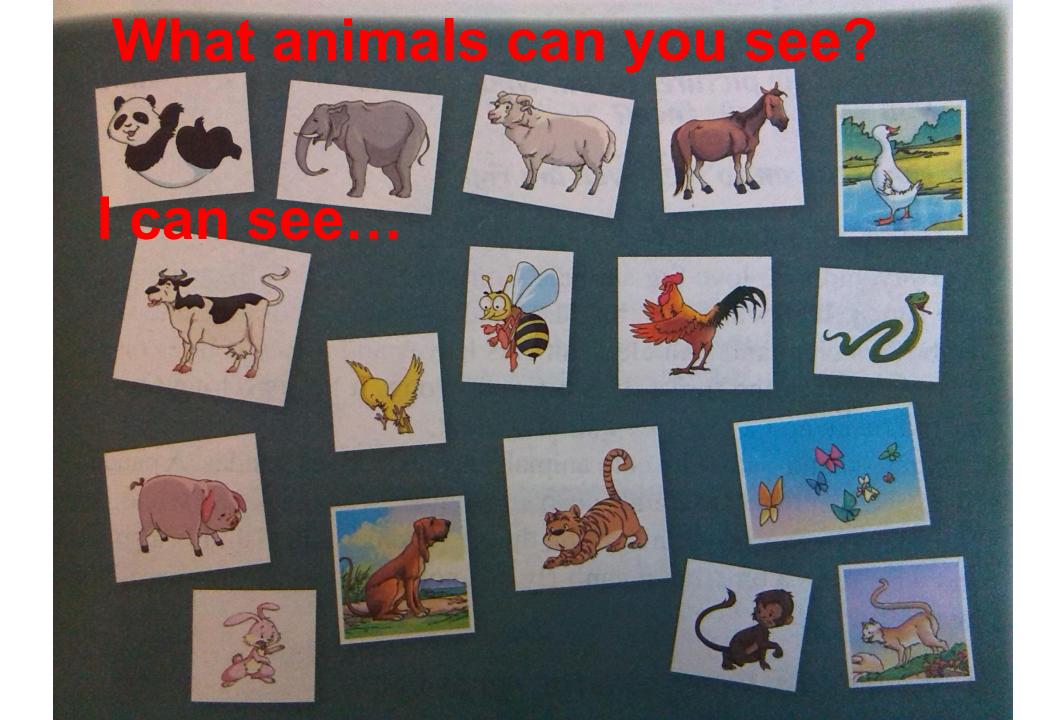

### What animals are on the farm?

### What animals are at the zoo?

panda

elephant

bee