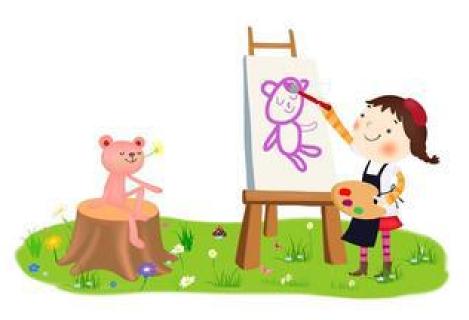

#### My favorite animal is the bear.

1. What animals are they drawing? They are drawing the elephant and the rabbit.

2. What are they talking about ? They are talking about their favorite animals.

3. What are Linda's and Binbin's favorite animals?

Linda's favorite animal is the bear.

**Binbin's favorite animal is the elephant.** 